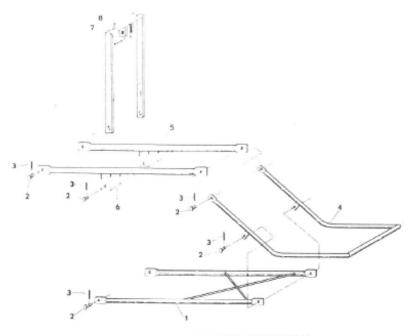

#### ND 5.900 LIFT ARM & CRADLE ASSEMBLY

| NO. |    | ART<br>NO. | PART<br>NO. | NO.<br>REQ'D. | DESCRIPTION          |  |
|-----|----|------------|-------------|---------------|----------------------|--|
| 1   | ND | 6.950      | 106         | 1             | Lower Arm Sub-Assy.  |  |
| 2   | ND | 1.003      | 1810        | 10            | Button Head Rivet    |  |
| 3   | ND | 9.061      |             | 10            | 5/32" x 1" Drive Pin |  |
| 4   | ND | 5.950      | 105         | 1             | Lift Cradle          |  |
| 5   | ND | 22.950     | 107R        | 1             | Upper Arm - R.H.     |  |
| 6   | ND | 7.950      | 107L        | 1             | Upper Arm - L.H.     |  |

#### RELATED PARTS NOT INCLUDED IN ND 5.900 ASSEMBLY

|     |   | ,  |        | _   | , |                           |
|-----|---|----|--------|-----|---|---------------------------|
| - 1 | 7 | ND | 11.950 | 134 | 1 | Lift Yoke                 |
| - 1 | 8 | ND | 3.061  | 390 | 1 | 5/32" x 1-1/2" Cotter Pin |