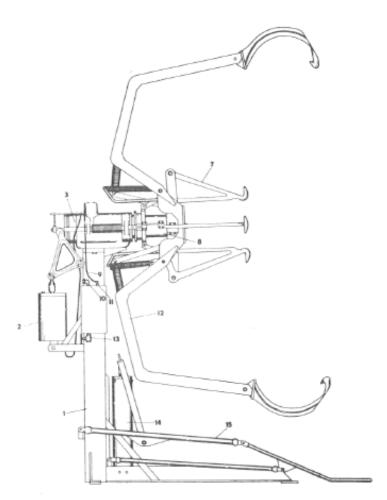

#### MODEL "EF" GENERAL ASSEMBLY

| NO.                        | PART<br>NO. | OLD<br>PART<br>NO. | NO.<br>REQ'D. | DESCRIPTION                  | PAGE<br>NO. |
|----------------------------|-------------|--------------------|---------------|------------------------------|-------------|
| 1                          | ND 3.900    | EF-50              | 1             | Base & Column                | PG. 1       |
| 2                          |             |                    | 1             | Dia. Arm Cylinder Assy.      | PG. 3       |
| 3                          | ND 476.900  |                    | 1             | Housing Assembly             | PG. 2       |
|                            |             |                    |               |                              | PG. 6       |
| 5                          |             |                    |               |                              | PG. 6       |
| 6                          |             |                    |               |                              | PG. 7       |
| 4<br>5<br>6<br>7<br>8<br>9 | 1           | 1                  |               | Dia Arm & Linkage            | PG. 2       |
| 8                          | 1           |                    | 1             | Spread Cylinder Assy.        | PG. 3       |
| 9                          | ND 11.268   | 1571               | 1             | 1/4" x 26" Impolene Air Line | PG. 1       |
| 10                         | ND 38.096   | 216                | 1             | 1/4"-90° St. Ell.            | PG. 1       |
| 11                         | ND 34.096   | 3480               | 1             | 1/4 - 1/4 Male Elbow         | PG. 1       |
| 12                         |             |                    |               | Spread Arm Components        | PG. 4       |
| 13                         | ND 5.190    | 151                | 1             | 1/4 NPT Drain Cock           | PG. 1       |
| 14                         |             |                    | 1             | Lift Cylinder Assembly       | PG. 5       |
| 15                         |             |                    |               | Lift Cradle & Linkage        | PG.5        |

#### DIAMETER ARMS & LINKAGE

| ITEM<br>NO. |    | ART<br>NO. | PART<br>NO. | NO.<br>REQ'D. | DESCRIPTION             | ITEM<br>NO. |    | PART<br>NO. | OLD<br>PART<br>NO. | NO.<br>REQ'D. | DESCRIPTION                   |
|-------------|----|------------|-------------|---------------|-------------------------|-------------|----|-------------|--------------------|---------------|-------------------------------|
| 1           | ND | 5.061      | 378         | 4             | 1/8" x 1" Drive Pin     | 14          | ND | 3.104       | 69F                | 2             | Slide Bar                     |
| 2           | ND | 3.039      | 296         | 2             | 7/16" Machine Bushing   | 15          | ND | 2.281       | 70F                | 2             | 1" Cam Roller                 |
| 3           | ND | 1.157      | 58R         | 1             | Bell Crank R. H.        | 16          | ND | 2.110       | 101                | 2             | Spring                        |
| 4           | ND | 2.157      | 58L         | 1             | Bell Crank L. H.        | 17          | ND | 1.489       | 55                 | 1             | Sliding Collar                |
| 5           | ND | 14.149     | 108FR       | 1             | Pivot Shaft             | 18          | ND | 58.055      |                    | 4             | 1/2" N. C. H.H. Lock Nut      |
| 6           | ND | 2.039      | 298         | 2             | 3/4" Machine Bushing    | 19          | ND | 6.028       | 345                | 4             | 1/2" x 2" N. C. H.H.C.S.      |
| 7           | ND | 166.061    |             | 1             | 3/16 x 21/2 Cotter Pin  | 20          | ND | 8.028       | 339                | 4             | 7/16" x 1-1/2" N. C. H.H.C."  |
| 8           | ND | 1.267      | 108FC       | 1             | Diameter Cylinder Yoke  | 21          | ND | 1.062       |                    | 4             | Sliding Collar Link           |
| 9           | ND | 4.061      | 109         | 2             | Slide Bar Pin           | 22          | ND | 7.028       | 338                | 4             | 7/16" x 1-1/4" N. C. H.H.C.S. |
| 10          | ND | 10.096     | 110         | 2             | 3/16" Grease Zerk       | 23          | ND | 7.103       | 59                 | 4             | Diameter Arm                  |
| 11          | ND | 5.055      | 314         | 2             | 7/16" N.F. H.H. Jam Nut | 24          | ND | 21.055      |                    | 4             | 7/16" N. C. H.H. Lock Nut     |
| 12          | ND | 38.108     |             | 6             | 7/16" Shakeproof Washer | 25          | ND | 3.055       | 313                | 4             | 7/16" N. C. H.H. Jam Nut      |
| 13          | ND | 14.111     | 129F        | 2             | Slide Bar Clip          |             |    |             |                    |               |                               |