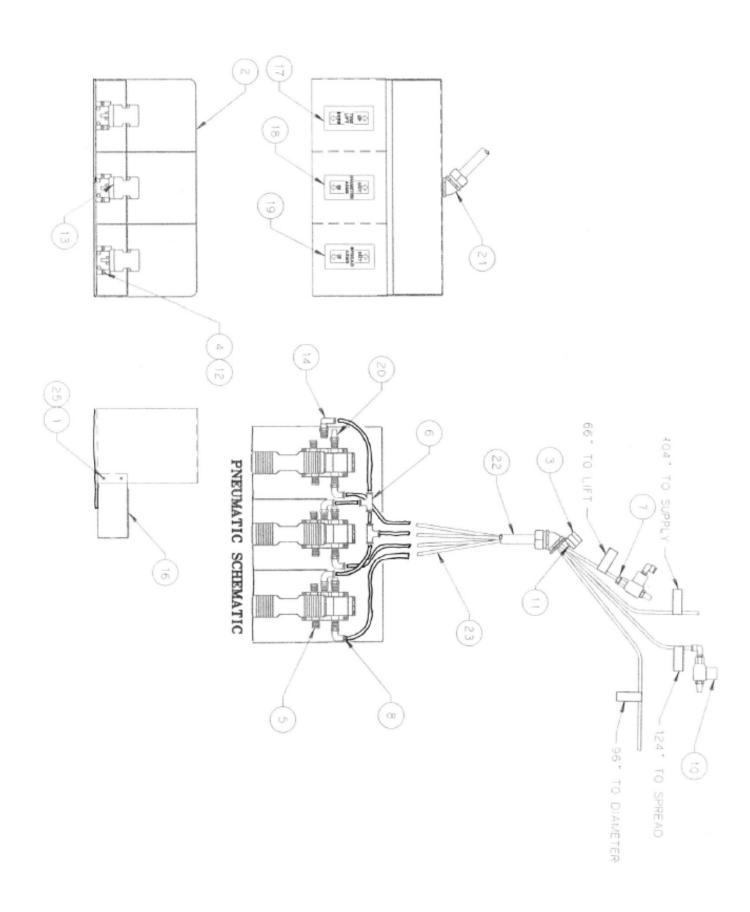

#### ND 19.900 SPREAD ARM ASSEMBLY (2 REQ'D)

| ITEM<br>NO. |    | ART<br>NO. | PART<br>NO. | NO.<br>REQ'D. | DESCRIPTION                      |  |  |  |  |  |
|-------------|----|------------|-------------|---------------|----------------------------------|--|--|--|--|--|
| 1           | ND | 20.950     | 60R         | 1             | Bead Hook                        |  |  |  |  |  |
| 2           | ND | 6.110      | 254F        | 1             | Bead Hook Spring                 |  |  |  |  |  |
| 3           | ND | 9.108      | 194         | 2             | 1/2" Fiber Washer                |  |  |  |  |  |
| 4           | ND | 4.446      | 137         | 1             | Spring Sleeve                    |  |  |  |  |  |
| 5           | ND | 3.242      | 375         | 1             | 1/2" x 7-1/2" N. C. Machine Bolt |  |  |  |  |  |
| 6           | ND | 58.055     |             | 1             | 1/2" N. C. H.H. Lock Nut         |  |  |  |  |  |
| 7           | ND | 18.900     | 64          | 1             | Spread Arm                       |  |  |  |  |  |

#### RELATED PARTS NOT INCLUDED IN ND 19.900 ASSEMBLY

| 6  | ND | 58.055  |      | 4 | 1/2" N. C. H.H. Lock Nut           |
|----|----|---------|------|---|------------------------------------|
| 8  | ND | 34.028  | 342  | 4 | 1/2" x 1-1/4" N. C. H.H.C.S.       |
| 9  | ND | 4.110   | 98   | 2 | Ext. Head Return Spring            |
| 10 | ND | 5.110   | 100  | 2 | Spread Arm Spring                  |
| 11 | ND | 17.950  | 66FC | 2 | Spring Bar                         |
| 12 | ND | 2.264   | 49FC | 1 | Extension Head                     |
| 13 | ND | 5.017   | 127  | 2 | Return Spring Clip                 |
| 14 | ND | 15.149  | 97   | 2 | Return Spring Rod                  |
| 15 | ND | 10.028  | 275  | 4 | 1/4" x 3/4" N. C. H.H.C.S.         |
| 16 | ND | 63.108  |      | 4 | 1/4" Shakeproof Washer             |
| 17 | ND | 7.108   | 295  | 1 | 3/4" Shakeproof Washer             |
| 18 | ND | 9.028   | 361  | 1 | 3/4" x 1-3/4" N. C. H.H.C.S.       |
| 19 | ND | 19.101  |      | 1 | 3/16 x 3/8 x 7/8 Detent Plate )Not |
| 20 |    | 223.028 |      | 1 | 3/8 NF x 5/8 Socket Set Screw Show |

#### ND 5.900 LIFT ARM & CRADLE ASSEMBLY

| NO. |    | ART<br>NO. | PART<br>NO. | NO.<br>REQ'D. | DESCRIPTION          |  |
|-----|----|------------|-------------|---------------|----------------------|--|
| 1   | ND | 6.950      | 106         | 1             | Lower Arm Sub-Assy.  |  |
| 2   | ND | 1.003      | 1810        | 10            | Button Head Rivet    |  |
| 3   | ND | 9.061      |             | 10            | 5/32" x 1" Drive Pin |  |
| 4   | ND | 5.950      | 105         | 1             | Lift Cradle          |  |
| 5   | ND | 22.950     | 107R        | 1             | Upper Arm - R.H.     |  |
| 6   | ND | 7.950      | 107L        | 1             | Upper Arm - L.H.     |  |

#### RELATED PARTS NOT INCLUDED IN ND 5.900 ASSEMBLY

|     |   | ,  |        | _   | , |                           |
|-----|---|----|--------|-----|---|---------------------------|
| - 1 | 7 | ND | 11.950 | 134 | 1 | Lift Yoke                 |
| - 1 | 8 | ND | 3.061  | 390 | 1 | 5/32" x 1-1/2" Cotter Pin |

#### ND 8.900 LIFT CYLINDER ASSEMBLY

| ITEM<br>NO. |    | PART<br>NO. | OLD<br>PART<br>NO. | NO.<br>REQ'D. | DESCRIPTION                 | ITEM<br>NO. |      | PART<br>NO. | OLD<br>PART<br>NO. | NO.<br>REQ'D. | DESCRIPTION                   |
|-------------|----|-------------|--------------------|---------------|-----------------------------|-------------|------|-------------|--------------------|---------------|-------------------------------|
| 1           | ND | 4.006       | 1581               | 1             | #1 Caplug                   | 10          | ND   | 239.028     | 350                | 1             | 9/16" x 1-1/4" N. C. H.H.C.S. |
| 2           | ND | 3.098       | 4                  | 1             | Cylinder End Cap            | 11          | ND   | 13.950      | 8                  | 1             | Lift Cylinder                 |
| 3 -         | ND | 2.028       | 326                | 3             | 5/16" x 5/8" N. C. H.H.C.S. | 12          | ND   | 34.096      | 3480               | 1             | 1/4 - 1/4 Male Elbow          |
| 4           | ND | 7.110       | 165                | 1             | Lift Cylinder Spring        | 13          | ND   | 5.268       |                    | 1             | 1/4" x 60" Impolene Air Line  |
| 5           | ND | 3.149       | 5                  | 1             | Piston Rod                  | 14          | ND   | 35.096      | 3482               | 1             | 1/4 - 1/4 Tube Union          |
| 6           | ND | 23.051      |                    | 1             | 3-1/2" Dia. Lift Piston     |             |      | TED DAG     | TC NO              | TIMELL        |                               |
| 7           | ND | 15.041      | 10                 | 1             | Piston Cup                  |             | 1ELA | TEUPAN      | TISNU              | TINCLU        | DED IN ND 8,900 ASSEMBLY      |
| 8           | ND | 32.108      |                    | 1             | Piston Cup Washer           | 15          | ND   | 58.055      |                    | 2             | 1/2" N. C. H.H. Lock Nut      |
| 9           | ND | 240.167     | G14M               | 1             | 14 M.M. Gasket              | 16          | ND   | 25.028      | 343                |               | 1/2" x 1-1/2" N. C. H.H.C.S.  |

|      | and the same of th |                                          | Anneal and the second second second second second |
|------|--------------------------------------------------------------------------------------------------------------------------------------------------------------------------------------------------------------------------------------------------------------------------------------------------------------------------------------------------------------------------------------------------------------------------------------------------------------------------------------------------------------------------------------------------------------------------------------------------------------------------------------------------------------------------------------------------------------------------------------------------------------------------------------------------------------------------------------------------------------------------------------------------------------------------------------------------------------------------------------------------------------------------------------------------------------------------------------------------------------------------------------------------------------------------------------------------------------------------------------------------------------------------------------------------------------------------------------------------------------------------------------------------------------------------------------------------------------------------------------------------------------------------------------------------------------------------------------------------------------------------------------------------------------------------------------------------------------------------------------------------------------------------------------------------------------------------------------------------------------------------------------------------------------------------------------------------------------------------------------------------------------------------------------------------------------------------------------------------------------------------------|------------------------------------------|---------------------------------------------------|
| 25   | 4                                                                                                                                                                                                                                                                                                                                                                                                                                                                                                                                                                                                                                                                                                                                                                                                                                                                                                                                                                                                                                                                                                                                                                                                                                                                                                                                                                                                                                                                                                                                                                                                                                                                                                                                                                                                                                                                                                                                                                                                                                                                                                                              | WASHER, INT TOOTH STAR                   | 52-0006                                           |
| 24   | 1                                                                                                                                                                                                                                                                                                                                                                                                                                                                                                                                                                                                                                                                                                                                                                                                                                                                                                                                                                                                                                                                                                                                                                                                                                                                                                                                                                                                                                                                                                                                                                                                                                                                                                                                                                                                                                                                                                                                                                                                                                                                                                                              | INSTRUCTION SHEET                        | FORM 1032                                         |
| 23   | 400                                                                                                                                                                                                                                                                                                                                                                                                                                                                                                                                                                                                                                                                                                                                                                                                                                                                                                                                                                                                                                                                                                                                                                                                                                                                                                                                                                                                                                                                                                                                                                                                                                                                                                                                                                                                                                                                                                                                                                                                                                                                                                                            | TUBE, 1/4 OD, PLASTIC                    | D20-007                                           |
| 22   | 45"                                                                                                                                                                                                                                                                                                                                                                                                                                                                                                                                                                                                                                                                                                                                                                                                                                                                                                                                                                                                                                                                                                                                                                                                                                                                                                                                                                                                                                                                                                                                                                                                                                                                                                                                                                                                                                                                                                                                                                                                                                                                                                                            | CONDUIT. 3/4 FELX                        | B40-003                                           |
| 21   | 2                                                                                                                                                                                                                                                                                                                                                                                                                                                                                                                                                                                                                                                                                                                                                                                                                                                                                                                                                                                                                                                                                                                                                                                                                                                                                                                                                                                                                                                                                                                                                                                                                                                                                                                                                                                                                                                                                                                                                                                                                                                                                                                              | CONNECTOR, 3/4 X 45° CONDUIT             | 980-085                                           |
| 20   | 5                                                                                                                                                                                                                                                                                                                                                                                                                                                                                                                                                                                                                                                                                                                                                                                                                                                                                                                                                                                                                                                                                                                                                                                                                                                                                                                                                                                                                                                                                                                                                                                                                                                                                                                                                                                                                                                                                                                                                                                                                                                                                                                              | MUFFLER. VALVE                           | 885-035                                           |
| 19   | 1                                                                                                                                                                                                                                                                                                                                                                                                                                                                                                                                                                                                                                                                                                                                                                                                                                                                                                                                                                                                                                                                                                                                                                                                                                                                                                                                                                                                                                                                                                                                                                                                                                                                                                                                                                                                                                                                                                                                                                                                                                                                                                                              | DECAL, SPREAD ARMS                       | 80-0033                                           |
| 18   | 1                                                                                                                                                                                                                                                                                                                                                                                                                                                                                                                                                                                                                                                                                                                                                                                                                                                                                                                                                                                                                                                                                                                                                                                                                                                                                                                                                                                                                                                                                                                                                                                                                                                                                                                                                                                                                                                                                                                                                                                                                                                                                                                              | DECAL, DIAMETER ARMS                     | 80-0032                                           |
| 17   | 1                                                                                                                                                                                                                                                                                                                                                                                                                                                                                                                                                                                                                                                                                                                                                                                                                                                                                                                                                                                                                                                                                                                                                                                                                                                                                                                                                                                                                                                                                                                                                                                                                                                                                                                                                                                                                                                                                                                                                                                                                                                                                                                              | DECAL, TIRE LIFT                         | 80-003.1                                          |
| 16   | 1                                                                                                                                                                                                                                                                                                                                                                                                                                                                                                                                                                                                                                                                                                                                                                                                                                                                                                                                                                                                                                                                                                                                                                                                                                                                                                                                                                                                                                                                                                                                                                                                                                                                                                                                                                                                                                                                                                                                                                                                                                                                                                                              | GUARD, AIRLINE                           | 72-0021                                           |
| 15   | 1                                                                                                                                                                                                                                                                                                                                                                                                                                                                                                                                                                                                                                                                                                                                                                                                                                                                                                                                                                                                                                                                                                                                                                                                                                                                                                                                                                                                                                                                                                                                                                                                                                                                                                                                                                                                                                                                                                                                                                                                                                                                                                                              | CARTON, 21 X 10 X 12-1/2                 | 625-044                                           |
| 14   | 1                                                                                                                                                                                                                                                                                                                                                                                                                                                                                                                                                                                                                                                                                                                                                                                                                                                                                                                                                                                                                                                                                                                                                                                                                                                                                                                                                                                                                                                                                                                                                                                                                                                                                                                                                                                                                                                                                                                                                                                                                                                                                                                              | FITTING, 1/4 NPT SWIVEL X 1/4 TUBE ELBOW | 60-0010                                           |
| 13   | 3                                                                                                                                                                                                                                                                                                                                                                                                                                                                                                                                                                                                                                                                                                                                                                                                                                                                                                                                                                                                                                                                                                                                                                                                                                                                                                                                                                                                                                                                                                                                                                                                                                                                                                                                                                                                                                                                                                                                                                                                                                                                                                                              | VALVE. TREADLE                           | 60-0009                                           |
| 12   | 12                                                                                                                                                                                                                                                                                                                                                                                                                                                                                                                                                                                                                                                                                                                                                                                                                                                                                                                                                                                                                                                                                                                                                                                                                                                                                                                                                                                                                                                                                                                                                                                                                                                                                                                                                                                                                                                                                                                                                                                                                                                                                                                             | SCREW, #8-32 X 1 FLAT HEAD MACHINE       | 50-0041                                           |
| 11   | 1                                                                                                                                                                                                                                                                                                                                                                                                                                                                                                                                                                                                                                                                                                                                                                                                                                                                                                                                                                                                                                                                                                                                                                                                                                                                                                                                                                                                                                                                                                                                                                                                                                                                                                                                                                                                                                                                                                                                                                                                                                                                                                                              | SCREW, 5/16-18 X 3/8 SET                 | 50-0006                                           |
| 10   | 2                                                                                                                                                                                                                                                                                                                                                                                                                                                                                                                                                                                                                                                                                                                                                                                                                                                                                                                                                                                                                                                                                                                                                                                                                                                                                                                                                                                                                                                                                                                                                                                                                                                                                                                                                                                                                                                                                                                                                                                                                                                                                                                              | VALVE, QUICK EXHAUST                     | 190-085                                           |
| 9    |                                                                                                                                                                                                                                                                                                                                                                                                                                                                                                                                                                                                                                                                                                                                                                                                                                                                                                                                                                                                                                                                                                                                                                                                                                                                                                                                                                                                                                                                                                                                                                                                                                                                                                                                                                                                                                                                                                                                                                                                                                                                                                                                |                                          |                                                   |
| 8    | 7                                                                                                                                                                                                                                                                                                                                                                                                                                                                                                                                                                                                                                                                                                                                                                                                                                                                                                                                                                                                                                                                                                                                                                                                                                                                                                                                                                                                                                                                                                                                                                                                                                                                                                                                                                                                                                                                                                                                                                                                                                                                                                                              | FITTING, 1/4 MALE ELBOW                  | 096-342                                           |
| 7    | 1                                                                                                                                                                                                                                                                                                                                                                                                                                                                                                                                                                                                                                                                                                                                                                                                                                                                                                                                                                                                                                                                                                                                                                                                                                                                                                                                                                                                                                                                                                                                                                                                                                                                                                                                                                                                                                                                                                                                                                                                                                                                                                                              | FITTING, 1/4 NPT MALE                    | 096-340                                           |
| 6    | 2                                                                                                                                                                                                                                                                                                                                                                                                                                                                                                                                                                                                                                                                                                                                                                                                                                                                                                                                                                                                                                                                                                                                                                                                                                                                                                                                                                                                                                                                                                                                                                                                                                                                                                                                                                                                                                                                                                                                                                                                                                                                                                                              | FITTING, 1/4 TUBE UNION TEE              | 096-339                                           |
| 5    | 6                                                                                                                                                                                                                                                                                                                                                                                                                                                                                                                                                                                                                                                                                                                                                                                                                                                                                                                                                                                                                                                                                                                                                                                                                                                                                                                                                                                                                                                                                                                                                                                                                                                                                                                                                                                                                                                                                                                                                                                                                                                                                                                              | FITTING, 1/4 NPT HEX PLUG                | 096-004                                           |
| 4    | 12                                                                                                                                                                                                                                                                                                                                                                                                                                                                                                                                                                                                                                                                                                                                                                                                                                                                                                                                                                                                                                                                                                                                                                                                                                                                                                                                                                                                                                                                                                                                                                                                                                                                                                                                                                                                                                                                                                                                                                                                                                                                                                                             | NUT, -32 NYLON LOCK                      | 055-082                                           |
| 3    | 1                                                                                                                                                                                                                                                                                                                                                                                                                                                                                                                                                                                                                                                                                                                                                                                                                                                                                                                                                                                                                                                                                                                                                                                                                                                                                                                                                                                                                                                                                                                                                                                                                                                                                                                                                                                                                                                                                                                                                                                                                                                                                                                              | WELDMENT, FITTING MOUNT                  | 03-0052                                           |
| 2    | 1                                                                                                                                                                                                                                                                                                                                                                                                                                                                                                                                                                                                                                                                                                                                                                                                                                                                                                                                                                                                                                                                                                                                                                                                                                                                                                                                                                                                                                                                                                                                                                                                                                                                                                                                                                                                                                                                                                                                                                                                                                                                                                                              | WELDMENT, FOOT VALVE GUARD               | 03-0048                                           |
| 1    | 4                                                                                                                                                                                                                                                                                                                                                                                                                                                                                                                                                                                                                                                                                                                                                                                                                                                                                                                                                                                                                                                                                                                                                                                                                                                                                                                                                                                                                                                                                                                                                                                                                                                                                                                                                                                                                                                                                                                                                                                                                                                                                                                              | SCREW, #8-32 X 3/8 SHH TAPPING           | 50-0090                                           |
| ITEM | QTY                                                                                                                                                                                                                                                                                                                                                                                                                                                                                                                                                                                                                                                                                                                                                                                                                                                                                                                                                                                                                                                                                                                                                                                                                                                                                                                                                                                                                                                                                                                                                                                                                                                                                                                                                                                                                                                                                                                                                                                                                                                                                                                            | DESCRIPTION                              | PART NUMBER                                       |