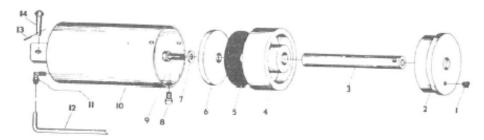

#### ND 476.900 HOUSING ASSEMBLY

| ITEM<br>NO.                          | PART<br>NO.                                                                                     | DLD<br>PART<br>NO.              | NO.<br>REQ'D.                    | DESCRIPTION                                                                                                                                               | ITEM<br>NO.                            | PART<br>NO.                                                                                      | OLD<br>PART<br>NO.                     |                                       | DESCRIPTION                                                                                                                                                                            |
|--------------------------------------|-------------------------------------------------------------------------------------------------|---------------------------------|----------------------------------|-----------------------------------------------------------------------------------------------------------------------------------------------------------|----------------------------------------|--------------------------------------------------------------------------------------------------|----------------------------------------|---------------------------------------|----------------------------------------------------------------------------------------------------------------------------------------------------------------------------------------|
| 1<br>2<br>3<br>4<br>5<br>6<br>7<br>8 | ND 46.028<br>ND 1.107<br>ND 4.107<br>ND 2.107<br>ND 1.281<br>ND 15.111<br>ND 2.028<br>ND 67.108 | 77<br>122F<br>121<br>120<br>326 | 4<br>1<br>1<br>80<br>1<br>2<br>2 | 3/8" x 1 1/4" H.H.C.S. Rear Collar Ball Thrust Bearing Inner Ball Race Bearing Roller Air Line Bracket 5/16" x 5/8" N.C. H.H.C.S. 5/16" Shakeproof Washer | 10<br>11<br>12<br>13<br>14<br>15<br>16 | ND 2.055<br>ND 3.028<br>ND 8.096<br>ND 27.950<br>ND 3.107<br>ND 4.028<br>ND 26.108<br>ND 210.055 | 311<br>383<br>123<br>A52<br>76F<br>380 | 1<br>1<br>2<br>1<br>1<br>10<br>2<br>4 | 5/16" N.C. H.H. Jam Nut<br>5/16" x 1 1/4" Set Screw<br>1/4" Grease Zerk<br>Housing<br>Front Collar<br>5/16" x 1/4" Socket Set Screw<br>5/8" Shakeproof Washer<br>3/8" N.C. Hex Locknut |

#### DIAMETER ARMS & LINKAGE

| ITEM<br>NO. |    | ART<br>NO. | PART<br>NO. | NO.<br>REQ'D. | DESCRIPTION             | ITEM<br>NO. |    | PART<br>NO. | OLD<br>PART<br>NO. | NO.<br>REQ'D. | DESCRIPTION                   |
|-------------|----|------------|-------------|---------------|-------------------------|-------------|----|-------------|--------------------|---------------|-------------------------------|
| 1           | ND | 5.061      | 378         | 4             | 1/8" x 1" Drive Pin     | 14          | ND | 3.104       | 69F                | 2             | Slide Bar                     |
| 2           | ND | 3.039      | 296         | 2             | 7/16" Machine Bushing   | 15          | ND | 2.281       | 70F                | 2             | 1" Cam Roller                 |
| 3           | ND | 1.157      | 58R         | 1             | Bell Crank R. H.        | 16          | ND | 2.110       | 101                | 2             | Spring                        |
| 4           | ND | 2.157      | 58L         | 1             | Bell Crank L. H.        | 17          | ND | 1.489       | 55                 | 1             | Sliding Collar                |
| 5           | ND | 14.149     | 108FR       | 1             | Pivot Shaft             | 18          | ND | 58.055      |                    | 4             | 1/2" N. C. H.H. Lock Nut      |
| 6           | ND | 2.039      | 298         | 2             | 3/4" Machine Bushing    | 19          | ND | 6.028       | 345                | 4             | 1/2" x 2" N. C. H.H.C.S.      |
| 7           | ND | 166.061    |             | 1             | 3/16 x 21/2 Cotter Pin  | 20          | ND | 8.028       | 339                | 4             | 7/16" x 1-1/2" N. C. H.H.C."  |
| 8           | ND | 1.267      | 108FC       | 1             | Diameter Cylinder Yoke  | 21          | ND | 1.062       |                    | 4             | Sliding Collar Link           |
| 9           | ND | 4.061      | 109         | 2             | Slide Bar Pin           | 22          | ND | 7.028       | 338                | 4             | 7/16" x 1-1/4" N. C. H.H.C.S. |
| 10          | ND | 10.096     | 110         | 2             | 3/16" Grease Zerk       | 23          | ND | 7.103       | 59                 | 4             | Diameter Arm                  |
| 11          | ND | 5.055      | 314         | 2             | 7/16" N.F. H.H. Jam Nut | 24          | ND | 21.055      |                    | 4             | 7/16" N. C. H.H. Lock Nut     |
| 12          | ND | 38.108     |             | 6             | 7/16" Shakeproof Washer | 25          | ND | 3.055       | 313                | 4             | 7/16" N. C. H.H. Jam Nut      |
| 13          | ND | 14.111     | 129F        | 2             | Slide Bar Clip          |             |    |             |                    |               |                               |