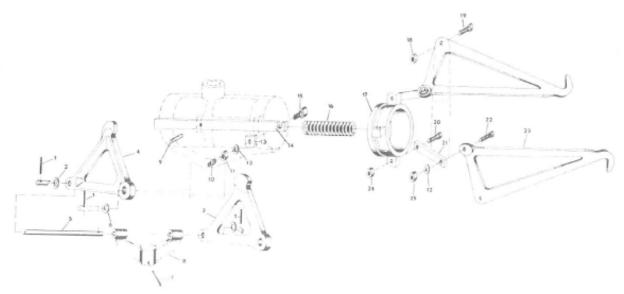

#### ND 19.900 SPREAD ARM ASSEMBLY (2 REQ'D)

| ITEM<br>NO. |    | ART<br>NO. | PART<br>NO. | NO.<br>REQ'D. | DESCRIPTION                      |  |  |  |  |  |
|-------------|----|------------|-------------|---------------|----------------------------------|--|--|--|--|--|
| 1           | ND | 20.950     | 60R         | 1             | Bead Hook                        |  |  |  |  |  |
| 2           | ND | 6.110      | 254F        | 1             | Bead Hook Spring                 |  |  |  |  |  |
| 3           | ND | 9.108      | 194         | 2             | 1/2" Fiber Washer                |  |  |  |  |  |
| 4           | ND | 4.446      | 137         | 1             | Spring Sleeve                    |  |  |  |  |  |
| 5           | ND | 3.242      | 375         | 1             | 1/2" x 7-1/2" N. C. Machine Bolt |  |  |  |  |  |
| 6           | ND | 58.055     |             | 1             | 1/2" N. C. H.H. Lock Nut         |  |  |  |  |  |
| 7           | ND | 18.900     | 64          | 1             | Spread Arm                       |  |  |  |  |  |

#### RELATED PARTS NOT INCLUDED IN ND 19.900 ASSEMBLY

| 6  | ND | 58.055  |      | 4 | 1/2" N. C. H.H. Lock Nut           |
|----|----|---------|------|---|------------------------------------|
| 8  | ND | 34.028  | 342  | 4 | 1/2" x 1-1/4" N. C. H.H.C.S.       |
| 9  | ND | 4.110   | 98   | 2 | Ext. Head Return Spring            |
| 10 | ND | 5.110   | 100  | 2 | Spread Arm Spring                  |
| 11 | ND | 17.950  | 66FC | 2 | Spring Bar                         |
| 12 | ND | 2.264   | 49FC | 1 | Extension Head                     |
| 13 | ND | 5.017   | 127  | 2 | Return Spring Clip                 |
| 14 | ND | 15.149  | 97   | 2 | Return Spring Rod                  |
| 15 | ND | 10.028  | 275  | 4 | 1/4" x 3/4" N. C. H.H.C.S.         |
| 16 | ND | 63.108  |      | 4 | 1/4" Shakeproof Washer             |
| 17 | ND | 7.108   | 295  | 1 | 3/4" Shakeproof Washer             |
| 18 | ND | 9.028   | 361  | 1 | 3/4" x 1-3/4" N. C. H.H.C.S.       |
| 19 | ND | 19.101  |      | 1 | 3/16 x 3/8 x 7/8 Detent Plate )Not |
| 20 |    | 223.028 |      | 1 | 3/8 NF x 5/8 Socket Set Screw Show |

#### ND 5.900 LIFT ARM & CRADLE ASSEMBLY

| NO. |    | ART<br>NO. | PART<br>NO. | NO.<br>REQ'D. | DESCRIPTION          |  |
|-----|----|------------|-------------|---------------|----------------------|--|
| 1   | ND | 6.950      | 106         | 1             | Lower Arm Sub-Assy.  |  |
| 2   | ND | 1.003      | 1810        | 10            | Button Head Rivet    |  |
| 3   | ND | 9.061      |             | 10            | 5/32" x 1" Drive Pin |  |
| 4   | ND | 5.950      | 105         | 1             | Lift Cradle          |  |
| 5   | ND | 22.950     | 107R        | 1             | Upper Arm - R.H.     |  |
| 6   | ND | 7.950      | 107L        | 1             | Upper Arm - L.H.     |  |

#### RELATED PARTS NOT INCLUDED IN ND 5.900 ASSEMBLY

|     |   | ,  |        | _   | , |                           |
|-----|---|----|--------|-----|---|---------------------------|
| - 1 | 7 | ND | 11.950 | 134 | 1 | Lift Yoke                 |
| - 1 | 8 | ND | 3.061  | 390 | 1 | 5/32" x 1-1/2" Cotter Pin |