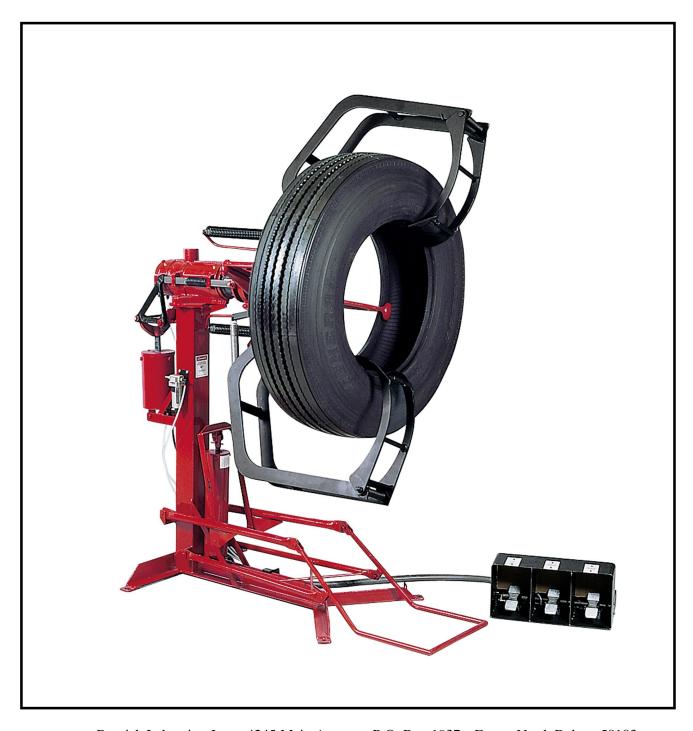

MODEL eF Full Circle Tire Spreader Installation, Operation and Repair Parts
Information

Branick Industries, Inc. • 4245 Main Avenue • P.O. Box 1937 • Fargo, North Dakota 58103

P/N: 81-0050A

### INSTALLATION

- 1) Position the Model eF on a solid level floor leaving a minimum of 12 inches of clearance from rear and 24 inches of clearance from sides. The eF can be bolted down if desired using the four holes in bottom of frame.
- 2) Install the light post in socket on the top of cylinder housing and lock in place with set screw. Hang the light fixture assembly on the light post as shown on the cover of this manual. Lock in place with tee set screw. Cable tie the power cord to the light post and plug in to outlet on frame column.
- **3)** Attach the loose spread arm spring to spread arm. Refer to the other spread arm for proper spring location.
- 4) Attach the lift cradle to the lower lift arms.
- 5) Install a 1/4 NPT quick coupler nipple (not provided) into the air filter located on frame column. Use 1/4 inch air hose with 100 p.s.i. minimum.

## **OPERATION**

1) Roll tire onto lift cradle, and while balancing the tire with hands, step on left foot valve to raise tire just above inner bead hooks. Release lift valve to allow cradle to lower to floor and tire hanging on inner bead hooks.

- 2) While keeping tire on inner bead hooks, step on center foot valve to spread and fully engage all four hooks on inner bead of tire.
- 3) Grasp both outer bead hook arms by the handles and pull to center of tire. Push forward and allow bead hooks to engage outer bead of tire. Make certain all hooks are securely engaged with tire beads before spreading tire.
- **4)** To spread the tire, step on right foot valve to obtain desired spread. Tire can now be rotated and inspected.

# **AWARNING**

- ◆ Do not release the inner bead hooks (center valve) until the outer bead hooks have been released (right valve) and removed from tire.
- 5) To remove tire, release spread arm control valve (right valve) and remove outer bead hook.
- **6)** Release pressure on inner bead hooks by stepping on diameter control valve (center valve).
- 7) With tire hanging on inner hooks, raise lift cradle (left valve) up to contact tire. While holding onto tire, raise tire slightly above inner bead hooks and lean tire outward and release pressure on lift valve to lower tire to floor.