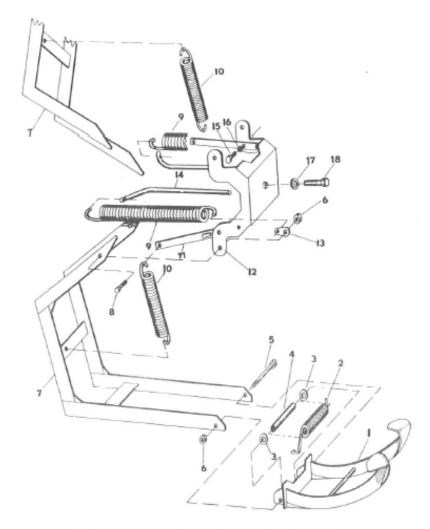

#### ND 19.900 SPREAD ARM ASSEMBLY (2 REQ'D)

| ITEM<br>NO. |    | ART<br>NO. | PART<br>NO. | NO.<br>REQ'D. | DESCRIPTION                      |  |  |  |  |  |
|-------------|----|------------|-------------|---------------|----------------------------------|--|--|--|--|--|
| 1           | ND | 20.950     | 60R         | 1             | Bead Hook                        |  |  |  |  |  |
| 2           | ND | 6.110      | 254F        | 1             | Bead Hook Spring                 |  |  |  |  |  |
| 3           | ND | 9.108      | 194         | 2             | 1/2" Fiber Washer                |  |  |  |  |  |
| 4           | ND | 4.446      | 137         | 1             | Spring Sleeve                    |  |  |  |  |  |
| 5           | ND | 3.242      | 375         | 1             | 1/2" x 7-1/2" N. C. Machine Bolt |  |  |  |  |  |
| 6           | ND | 58.055     |             | 1             | 1/2" N. C. H.H. Lock Nut         |  |  |  |  |  |
| 7           | ND | 18.900     | 64          | 1             | Spread Arm                       |  |  |  |  |  |

#### RELATED PARTS NOT INCLUDED IN ND 19.900 ASSEMBLY

| 6  | ND | 58.055  |      | 4 | 1/2" N. C. H.H. Lock Nut           |
|----|----|---------|------|---|------------------------------------|
| 8  | ND | 34.028  | 342  | 4 | 1/2" x 1-1/4" N. C. H.H.C.S.       |
| 9  | ND | 4.110   | 98   | 2 | Ext. Head Return Spring            |
| 10 | ND | 5.110   | 100  | 2 | Spread Arm Spring                  |
| 11 | ND | 17.950  | 66FC | 2 | Spring Bar                         |
| 12 | ND | 2.264   | 49FC | 1 | Extension Head                     |
| 13 | ND | 5.017   | 127  | 2 | Return Spring Clip                 |
| 14 | ND | 15.149  | 97   | 2 | Return Spring Rod                  |
| 15 | ND | 10.028  | 275  | 4 | 1/4" x 3/4" N. C. H.H.C.S.         |
| 16 | ND | 63.108  |      | 4 | 1/4" Shakeproof Washer             |
| 17 | ND | 7.108   | 295  | 1 | 3/4" Shakeproof Washer             |
| 18 | ND | 9.028   | 361  | 1 | 3/4" x 1-3/4" N. C. H.H.C.S.       |
| 19 | ND | 19.101  |      | 1 | 3/16 x 3/8 x 7/8 Detent Plate )Not |
| 20 |    | 223.028 |      | 1 | 3/8 NF x 5/8 Socket Set Screw Show |