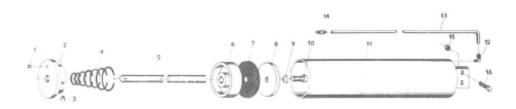

#### MODEL "EF" GENERAL ASSEMBLY

| NO.                        | PART<br>NO. | OLD<br>PART<br>NO. | NO.<br>REQ'D. | DESCRIPTION                  | PAGE<br>NO. |
|----------------------------|-------------|--------------------|---------------|------------------------------|-------------|
| 1                          | ND 3.900    | EF-50              | 1             | Base & Column                | PG. 1       |
| 2                          |             |                    | 1             | Dia. Arm Cylinder Assy.      | PG. 3       |
| 3                          | ND 476.900  |                    | 1             | Housing Assembly             | PG. 2       |
|                            |             |                    |               |                              | PG. 6       |
| 5                          |             |                    |               |                              | PG. 6       |
| 6                          |             |                    |               |                              | PG. 7       |
| 4<br>5<br>6<br>7<br>8<br>9 | 1           | 1                  |               | Dia Arm & Linkage            | PG. 2       |
| 8                          | 1           |                    | 1             | Spread Cylinder Assy.        | PG. 3       |
| 9                          | ND 11.268   | 1571               | 1             | 1/4" x 26" Impolene Air Line | PG. 1       |
| 10                         | ND 38.096   | 216                | 1             | 1/4"-90° St. Ell.            | PG. 1       |
| 11                         | ND 34.096   | 3480               | 1             | 1/4 - 1/4 Male Elbow         | PG. 1       |
| 12                         |             |                    |               | Spread Arm Components        | PG. 4       |
| 13                         | ND 5.190    | 151                | 1             | 1/4 NPT Drain Cock           | PG. 1       |
| 14                         |             |                    | 1             | Lift Cylinder Assembly       | PG. 5       |
| 15                         |             |                    |               | Lift Cradle & Linkage        | PG.5        |

#### ND 476.900 HOUSING ASSEMBLY

| ITEM<br>NO.                          | PART<br>NO.                                                                                     | DLD<br>PART<br>NO.              | NO.<br>REQ'D.                    | DESCRIPTION                                                                                                                                               | ITEM<br>NO.                            | PART<br>NO.                                                                                      | OLD<br>PART<br>NO.                     |                                       | DESCRIPTION                                                                                                                                                                            |
|--------------------------------------|-------------------------------------------------------------------------------------------------|---------------------------------|----------------------------------|-----------------------------------------------------------------------------------------------------------------------------------------------------------|----------------------------------------|--------------------------------------------------------------------------------------------------|----------------------------------------|---------------------------------------|----------------------------------------------------------------------------------------------------------------------------------------------------------------------------------------|
| 1<br>2<br>3<br>4<br>5<br>6<br>7<br>8 | ND 46.028<br>ND 1.107<br>ND 4.107<br>ND 2.107<br>ND 1.281<br>ND 15.111<br>ND 2.028<br>ND 67.108 | 77<br>122F<br>121<br>120<br>326 | 4<br>1<br>1<br>80<br>1<br>2<br>2 | 3/8" x 1 1/4" H.H.C.S. Rear Collar Ball Thrust Bearing Inner Ball Race Bearing Roller Air Line Bracket 5/16" x 5/8" N.C. H.H.C.S. 5/16" Shakeproof Washer | 10<br>11<br>12<br>13<br>14<br>15<br>16 | ND 2.055<br>ND 3.028<br>ND 8.096<br>ND 27.950<br>ND 3.107<br>ND 4.028<br>ND 26.108<br>ND 210.055 | 311<br>383<br>123<br>A52<br>76F<br>380 | 1<br>1<br>2<br>1<br>1<br>10<br>2<br>4 | 5/16" N.C. H.H. Jam Nut<br>5/16" x 1 1/4" Set Screw<br>1/4" Grease Zerk<br>Housing<br>Front Collar<br>5/16" x 1/4" Socket Set Screw<br>5/8" Shakeproof Washer<br>3/8" N.C. Hex Locknut |

#### DIAMETER ARMS & LINKAGE

| ITEM<br>NO. |    | ART<br>NO. | PART<br>NO. | NO.<br>REQ'D. | DESCRIPTION             | ITEM<br>NO. |    | PART<br>NO. | OLD<br>PART<br>NO. | NO.<br>REQ'D. | DESCRIPTION                   |
|-------------|----|------------|-------------|---------------|-------------------------|-------------|----|-------------|--------------------|---------------|-------------------------------|
| 1           | ND | 5.061      | 378         | 4             | 1/8" x 1" Drive Pin     | 14          | ND | 3.104       | 69F                | 2             | Slide Bar                     |
| 2           | ND | 3.039      | 296         | 2             | 7/16" Machine Bushing   | 15          | ND | 2.281       | 70F                | 2             | 1" Cam Roller                 |
| 3           | ND | 1.157      | 58R         | 1             | Bell Crank R. H.        | 16          | ND | 2.110       | 101                | 2             | Spring                        |
| 4           | ND | 2.157      | 58L         | 1             | Bell Crank L. H.        | 17          | ND | 1.489       | 55                 | 1             | Sliding Collar                |
| 5           | ND | 14.149     | 108FR       | 1             | Pivot Shaft             | 18          | ND | 58.055      |                    | 4             | 1/2" N. C. H.H. Lock Nut      |
| 6           | ND | 2.039      | 298         | 2             | 3/4" Machine Bushing    | 19          | ND | 6.028       | 345                | 4             | 1/2" x 2" N. C. H.H.C.S.      |
| 7           | ND | 166.061    |             | 1             | 3/16 x 21/2 Cotter Pin  | 20          | ND | 8.028       | 339                | 4             | 7/16" x 1-1/2" N. C. H.H.C."  |
| 8           | ND | 1.267      | 108FC       | 1             | Diameter Cylinder Yoke  | 21          | ND | 1.062       |                    | 4             | Sliding Collar Link           |
| 9           | ND | 4.061      | 109         | 2             | Slide Bar Pin           | 22          | ND | 7.028       | 338                | 4             | 7/16" x 1-1/4" N. C. H.H.C.S. |
| 10          | ND | 10.096     | 110         | 2             | 3/16" Grease Zerk       | 23          | ND | 7.103       | 59                 | 4             | Diameter Arm                  |
| 11          | ND | 5.055      | 314         | 2             | 7/16" N.F. H.H. Jam Nut | 24          | ND | 21.055      |                    | 4             | 7/16" N. C. H.H. Lock Nut     |
| 12          | ND | 38.108     |             | 6             | 7/16" Shakeproof Washer | 25          | ND | 3.055       | 313                | 4             | 7/16" N. C. H.H. Jam Nut      |
| 13          | ND | 14.111     | 129F        | 2             | Slide Bar Clip          |             |    |             |                    |               |                               |

#### ND 20.900 SPREAD CYLINDER ASSEMBLY

| ITEM<br>NO. |    | PART<br>NO. | PART<br>NO. | NO.<br>REQ'D. | DESCRIPTION                   |
|-------------|----|-------------|-------------|---------------|-------------------------------|
| 1           | ND | 14.028      | 327         | 4             | 5/16" x 1" N. C. H.H.C.S.     |
| 2           | ND | 29.950      | 56AR        | 1             | Cover Plate                   |
| 3           | ND | 3.110       | 104F        | 1             | Spring                        |
| 4           | ND | 5.149       | 67F         | 1             | Piston Rod                    |
| 5           | ND | 5.051       |             | 1             | 4" Dia, Spread Piston         |
| 6           | ND | 7.041       |             | 1             | Piston Cup                    |
| 7           | ND | 10.108      | 3479        | 1             | Piston Cup Follower           |
| 8           | ND | 240.167     | G14M        | 1             | 14 M.M. Gasket                |
| 9           | ND | 13.028      | 351         | 1             | 9/16" x 1-3/4" N. C. H.H.C.S. |
| 10          | ND | 23.950      | 54S51       |               | Spread Arm Cylinder           |

#### RELATED PARTS NOT INCLUDED IN ND 20.900 ASSEMBLY

| 11<br>12       |          | 1.006<br>170.096                       | 232B | 1 | 1/4" Oil Plug<br>1/4" Trueflate Nipple                                                           |  |
|----------------|----------|----------------------------------------|------|---|--------------------------------------------------------------------------------------------------|--|
| 12<br>13<br>14 | ND<br>ND | 170.096<br>27.034<br>14.268<br>135.643 |      | 1 | 1/4" Trueffate Nipple 1/4 - 90° Quick Coupler 1/4" x 4" Pipe Nipple 1.038 Swivel Replacement Kit |  |

#### ND 43.900 DIAMETER ARM CYLINDER ASSEMBLY

| ITEM<br>NO. |    | PART<br>NO. | OLD<br>PART<br>NO. | NO.<br>REQ'D. | DESCRIPTION                   |
|-------------|----|-------------|--------------------|---------------|-------------------------------|
| 1           | ND | 4.006       |                    | 1             | #1 Caplug                     |
| 2           | ND | 1.264       | 400M               | 1             | Cylinder Head                 |
| 3           | ND | 2.104       | 131                | 1             | Piston Rod                    |
| 4<br>5      | ND | 16.051      |                    | 1             | 5-1/4" Dia. Piston            |
| 5           | ND | 9.041       |                    | 1             | Piston Cup                    |
| 6           | ND | 33.101      |                    | 1             | Piston Cup Follower Plate     |
| 7           | ND | 240.167     | G14M               | 1             | 14 M.M. Gasket                |
| 8           | ND | 5.028       | 336                | 3             | 7/16" x 3/4" N. C. H.H.C.S.   |
| 9           | ND | 13.028      | 351                | 1             | 9/16" x 1-3/4" N. C. H.H.C.S. |
| 10          | ND | 64.950      |                    | 1             | Dia. Arm Cylinder             |
| 11          | ND | 34.096      | 3480               | 1             | 1/4 - 1/4 Male Elbow          |

#### RELATED PARTS NOT INCLUDED IN ND 43.900 ASSEMBLY

| 12 | ND | 6.268  |     | 1 | 1/4" x 34" Impolene Air Line |
|----|----|--------|-----|---|------------------------------|
| 13 | ND | 5.061  | 378 | 2 | 1/8" x 1" Drive Pin          |
| 14 | ND | 20.149 |     | 1 | Diam. Cyl. Pin               |