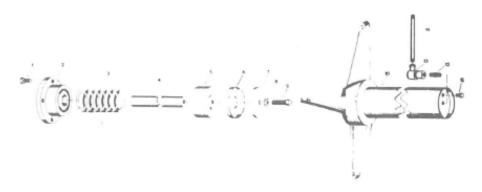

#### ND 43.900 DIAMETER ARM CYLINDER ASSEMBLY

| ITEM<br>NO. |    | PART<br>NO. | OLD<br>PART<br>NO. | NO.<br>REQ'D. | DESCRIPTION                   |
|-------------|----|-------------|--------------------|---------------|-------------------------------|
| 1           | ND | 4.006       |                    | 1             | #1 Caplug                     |
| 2           | ND | 1.264       | 400M               | 1             | Cylinder Head                 |
| 3           | ND | 2.104       | 131                | 1             | Piston Rod                    |
| 4<br>5      | ND | 16.051      |                    | 1             | 5-1/4" Dia. Piston            |
| 5           | ND | 9.041       |                    | 1             | Piston Cup                    |
| 6           | ND | 33.101      |                    | 1             | Piston Cup Follower Plate     |
| 7           | ND | 240.167     | G14M               | 1             | 14 M.M. Gasket                |
| 8           | ND | 5.028       | 336                | 3             | 7/16" x 3/4" N. C. H.H.C.S.   |
| 9           | ND | 13.028      | 351                | 1             | 9/16" x 1-3/4" N. C. H.H.C.S. |
| 10          | ND | 64.950      |                    | 1             | Dia. Arm Cylinder             |
| 11          | ND | 34.096      | 3480               | 1             | 1/4 - 1/4 Male Elbow          |

#### RELATED PARTS NOT INCLUDED IN ND 43.900 ASSEMBLY

| 12 | ND | 6.268  |     | 1 | 1/4" x 34" Impolene Air Line |
|----|----|--------|-----|---|------------------------------|
| 13 | ND | 5.061  | 378 | 2 | 1/8" x 1" Drive Pin          |
| 14 | ND | 20.149 |     | 1 | Diam. Cyl. Pin               |