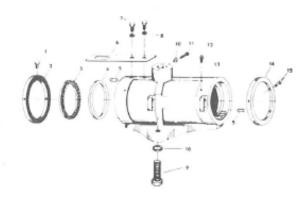

#### ND 476.900 HOUSING ASSEMBLY

| ITEM<br>NO.                          | PART<br>NO.                                                                                     | DLD<br>PART<br>NO.              | NO.<br>REQ'D.                    | DESCRIPTION                                                                                                                                               | ITEM<br>NO.                            | PART<br>NO.                                                                                      | OLD<br>PART<br>NO.                     |                                       | DESCRIPTION                                                                                                                                                                            |
|--------------------------------------|-------------------------------------------------------------------------------------------------|---------------------------------|----------------------------------|-----------------------------------------------------------------------------------------------------------------------------------------------------------|----------------------------------------|--------------------------------------------------------------------------------------------------|----------------------------------------|---------------------------------------|----------------------------------------------------------------------------------------------------------------------------------------------------------------------------------------|
| 1<br>2<br>3<br>4<br>5<br>6<br>7<br>8 | ND 46.028<br>ND 1.107<br>ND 4.107<br>ND 2.107<br>ND 1.281<br>ND 15.111<br>ND 2.028<br>ND 67.108 | 77<br>122F<br>121<br>120<br>326 | 4<br>1<br>1<br>80<br>1<br>2<br>2 | 3/8" x 1 1/4" H.H.C.S. Rear Collar Ball Thrust Bearing Inner Ball Race Bearing Roller Air Line Bracket 5/16" x 5/8" N.C. H.H.C.S. 5/16" Shakeproof Washer | 10<br>11<br>12<br>13<br>14<br>15<br>16 | ND 2.055<br>ND 3.028<br>ND 8.096<br>ND 27.950<br>ND 3.107<br>ND 4.028<br>ND 26.108<br>ND 210.055 | 311<br>383<br>123<br>A52<br>76F<br>380 | 1<br>1<br>2<br>1<br>1<br>10<br>2<br>4 | 5/16" N.C. H.H. Jam Nut<br>5/16" x 1 1/4" Set Screw<br>1/4" Grease Zerk<br>Housing<br>Front Collar<br>5/16" x 1/4" Socket Set Screw<br>5/8" Shakeproof Washer<br>3/8" N.C. Hex Locknut |